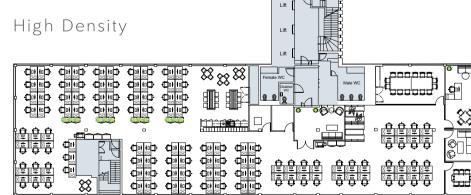

### Features · Full height glazing Full access raised floors · Suspended ceiling with LED lighting · Four pipe fan coil air conditioning · Male, female and disabled toilets on every floor 3rd Floorplate 1. 20 open plan seating 2. 24 open plan seating 3. 46 open plan seating

- 80 x Open plan seating
- 1 x Kitchen breakout
- 1 x Boardroom (16 person)
- 4 x Breakout areas
- 3 x Directors offices
- 1 x Comms room
- 3 x Small meeting rooms
- 2 x Quiet rooms

- 117 x Open plan seating
- 1 x Kitchen breakout
- 1 x Boardroom (16 person)
- 1 x Dedicated reception
- 3 x Breakout areas 1 x Comms room
- 2 x Small meeting rooms