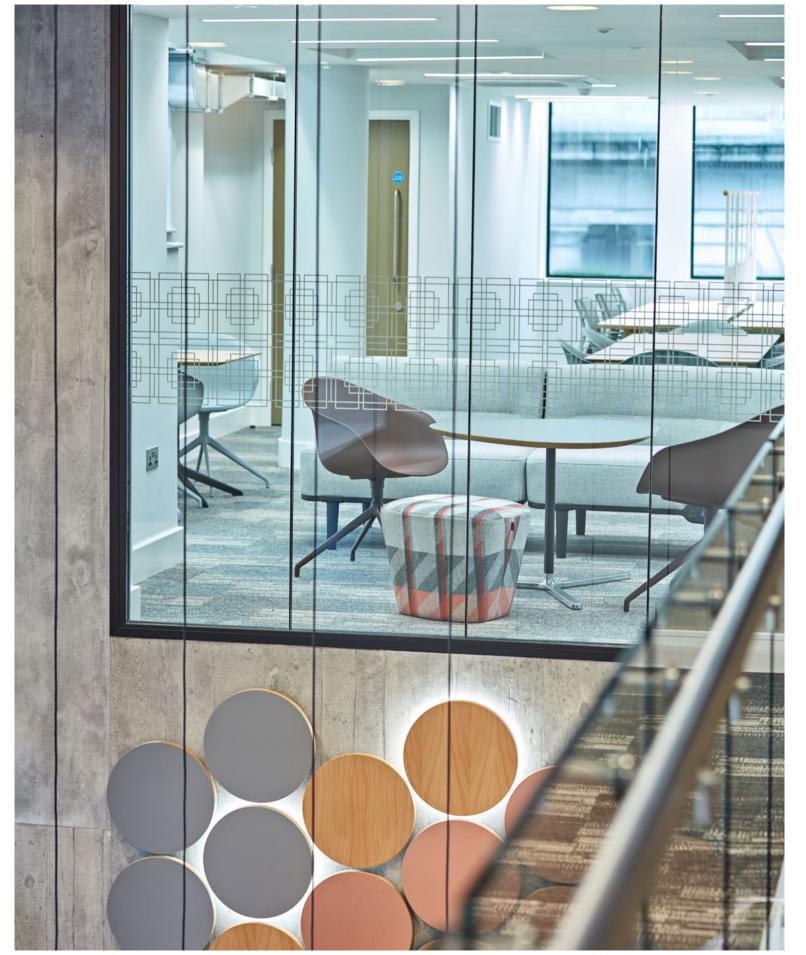

### Availability

Floor plates have been designed to allow the greatest flexibility of space and a number of configurations are available to suit the size of your business. There are part and whole floors available throughout the building.

### Features · Full height glazing Full access raised floors · Suspended ceiling with LED lighting · Four pipe fan coil air conditioning · Male, female and disabled toilets on every floor 3rd Floorplate 1. 20 open plan seating 2. 24 open plan seating 3. 46 open plan seating