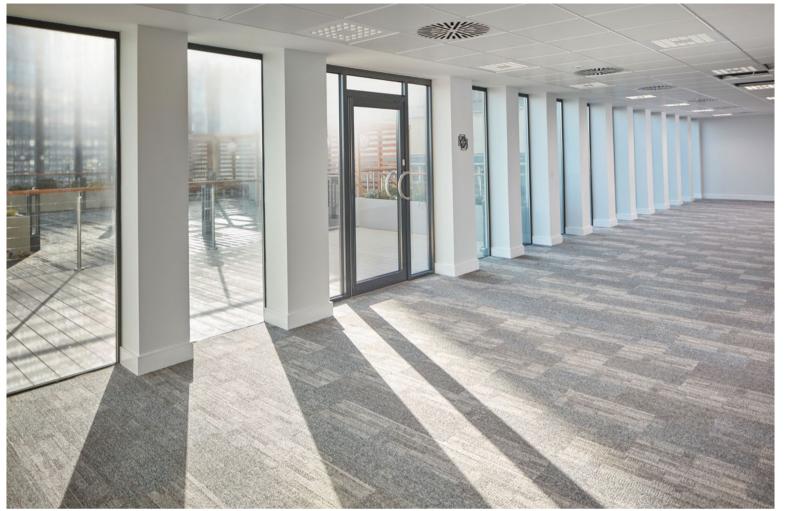

### Availability

Floor plates have been designed to allow the greatest flexibility of space and a number of configurations are available to suit the size of your business. There are part and whole floors available throughout the building.

### Features · Full height glazing Full access raised floors · Suspended ceiling with LED lighting · Four pipe fan coil air conditioning · Male, female and disabled toilets on every floor 3rd Floorplate 1. 20 open plan seating 2. 24 open plan seating 3. 46 open plan seating