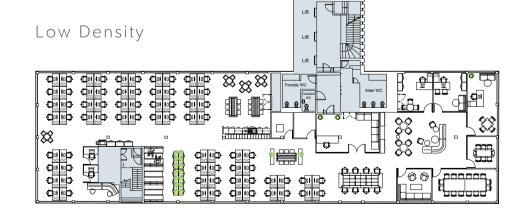

### Features · Full height glazing Full access raised floors · Suspended ceiling with LED lighting · Four pipe fan coil air conditioning · Male, female and disabled toilets on every floor 3rd Floorplate 1. 20 open plan seating 2. 24 open plan seating 3. 46 open plan seating

- 80 x Open plan seating
- 1 x Kitchen breakout
- 1 x Boardroom (16 person)
- 4 x Breakout areas
- 3 x Directors offices
- 1 x Comms room
- 3 x Small meeting rooms
- 2 x Quiet rooms

- 117 x Open plan seating
- 1 x Kitchen breakout
- 1 x Boardroom (16 person)
- 1 x Dedicated reception
- 3 x Breakout areas 1 x Comms room
- 2 x Small meeting rooms