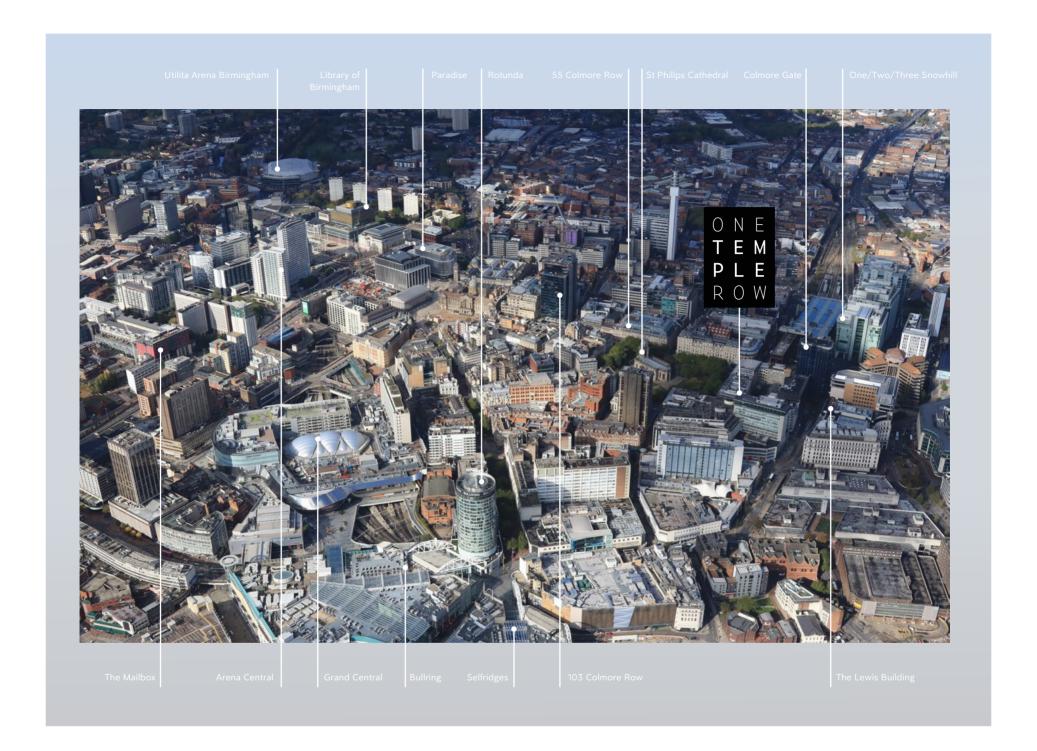

# O N ET E MP L ER O W

Rail travel is available from New Street and Snow Hill Stations, both only minutes away, with Snow Hill also being a major hub for the city's expanded Metro links. The Midlands motorway network is easily accessed via the A38M and excellent bus services are in close proximity to the building. International and domestic air travel is available from Birmingham International Airport, approximately 10 miles away.