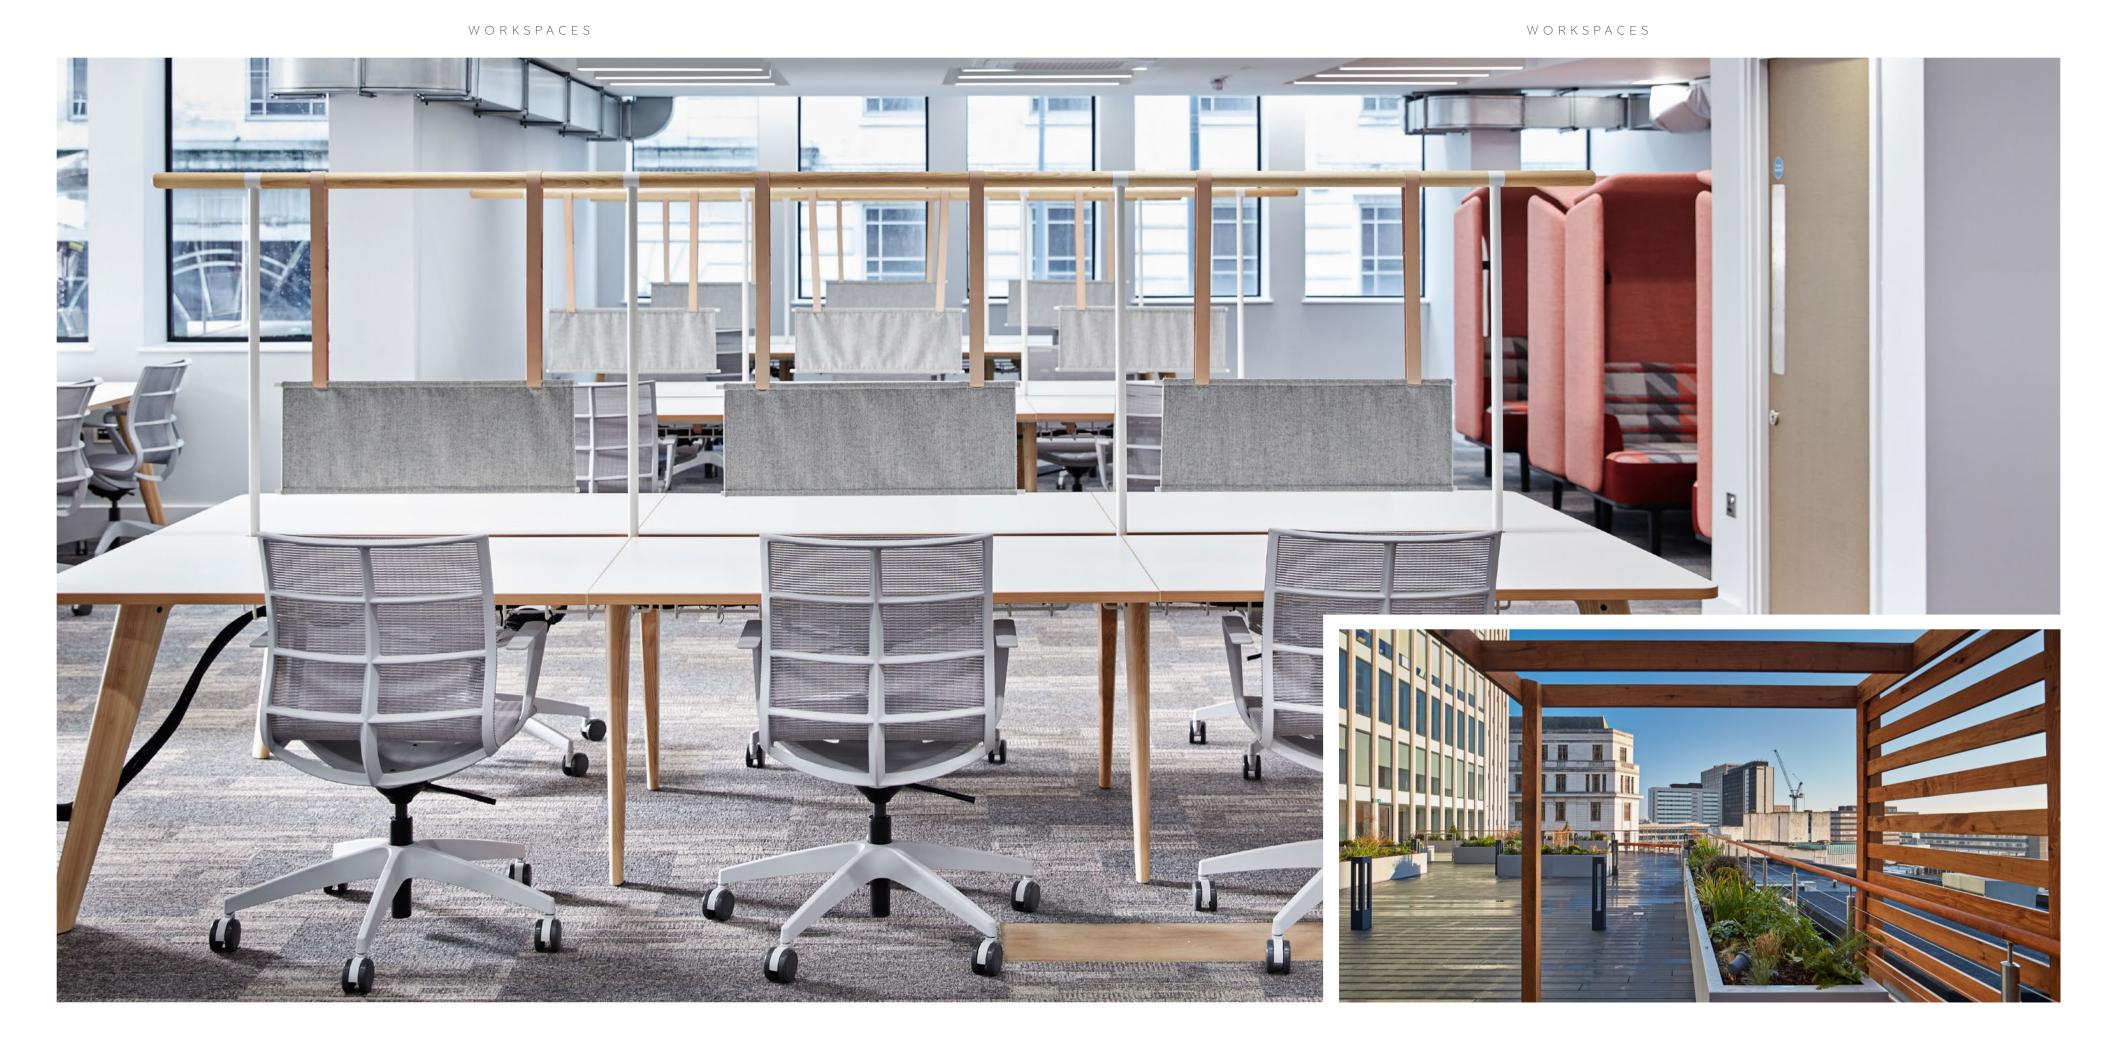

- 80 x Open plan seating
- 1 x Kitchen breakout
- 1 x Boardroom (16 person)
- 4 x Breakout areas
- 3 x Directors offices
- 1 x Comms room
- 3 x Small meeting rooms
- 2 x Quiet rooms

- 117 x Open plan seating
- 1 x Kitchen breakout
- 1 x Boardroom (16 person)
- 1 x Dedicated reception
- 3 x Breakout areas 1 x Comms room
- 2 x Small meeting rooms

ROOF TERRACES ROOF TERRACES

building tenants.

Bookable boardroom for building tenants

Hotel quality shower & changing amenities

roof terrace

W O R K S P A C E S W O R K S P A C E S

LOCATION GOOD FOR YOU