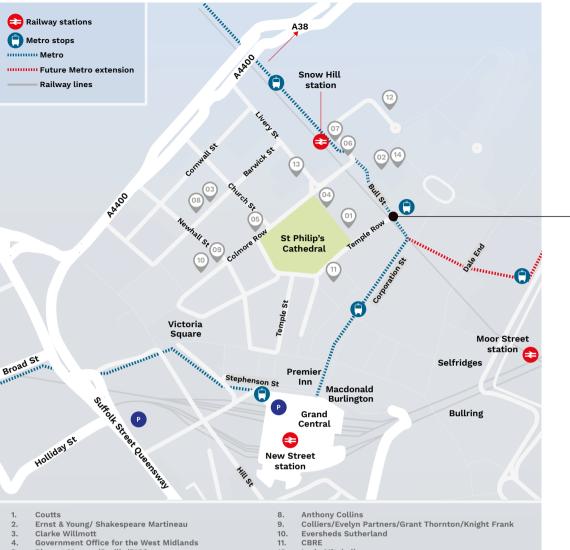

# O N ET E MP L ER O W

Rail travel is available from New Street and Snow Hill Stations, both only minutes away, with Snow Hill also being a major hub for the city's expanded Metro links. The Midlands motorway network is easily accessed via the A38M and excellent bus services are in close proximity to the building. International and domestic air travel is available from Birmingham International Airport, approximately 10 miles away.

12. Irwin Mitchell

Pinsent Masons/Savills/RICS KPMG/Barclays Bank