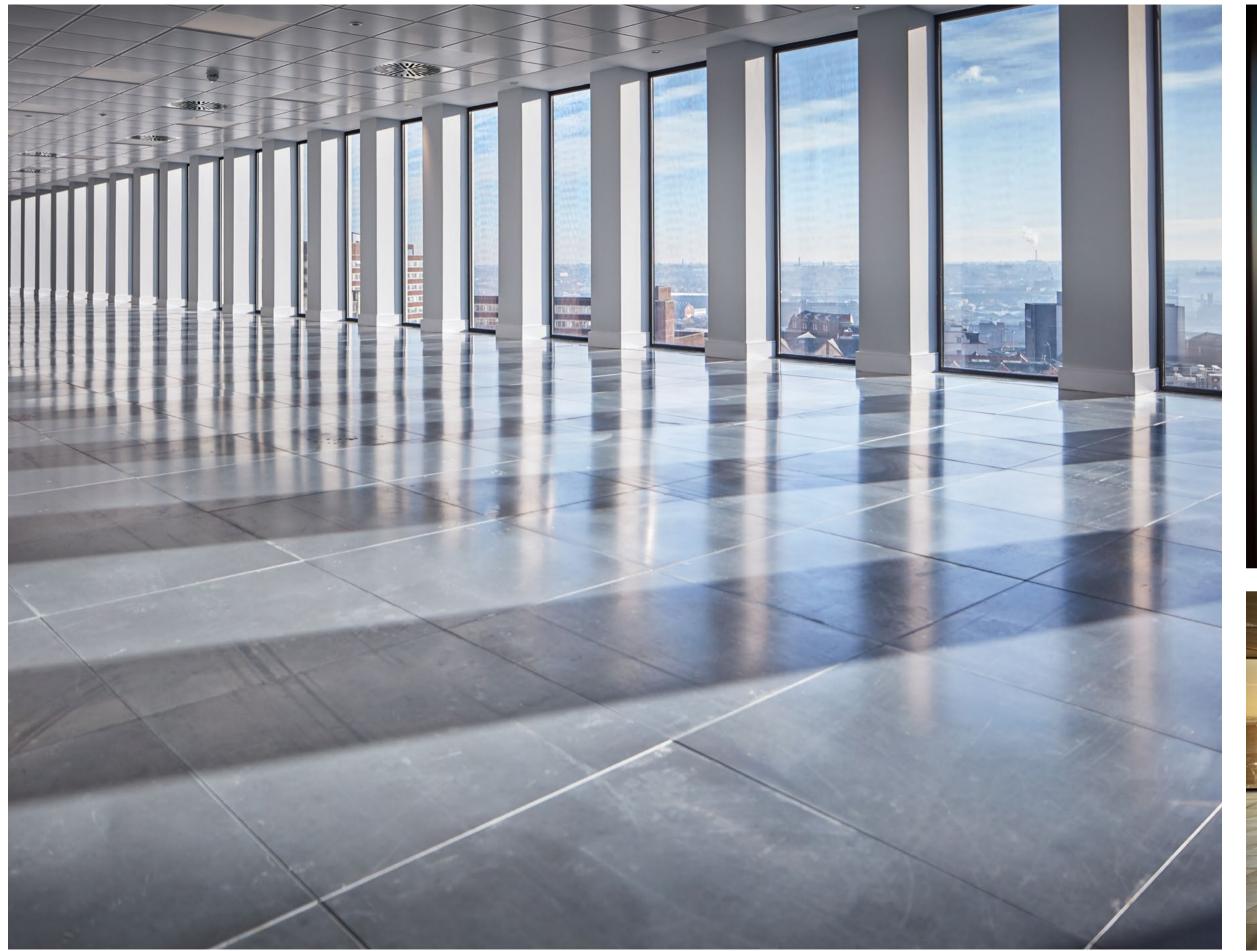

### Availability

Floor plates have been designed to allow the greatest flexibility of space and a number of configurations are available to suit the size of your business. There are part and whole floors available throughout the building.

### Features · Full height glazing Full access raised floors · Suspended ceiling with LED lighting · Four pipe fan coil air conditioning · Male, female and disabled toilets on every floor 3rd Floorplate 1. 20 open plan seating 2. 24 open plan seating 3. 46 open plan seating