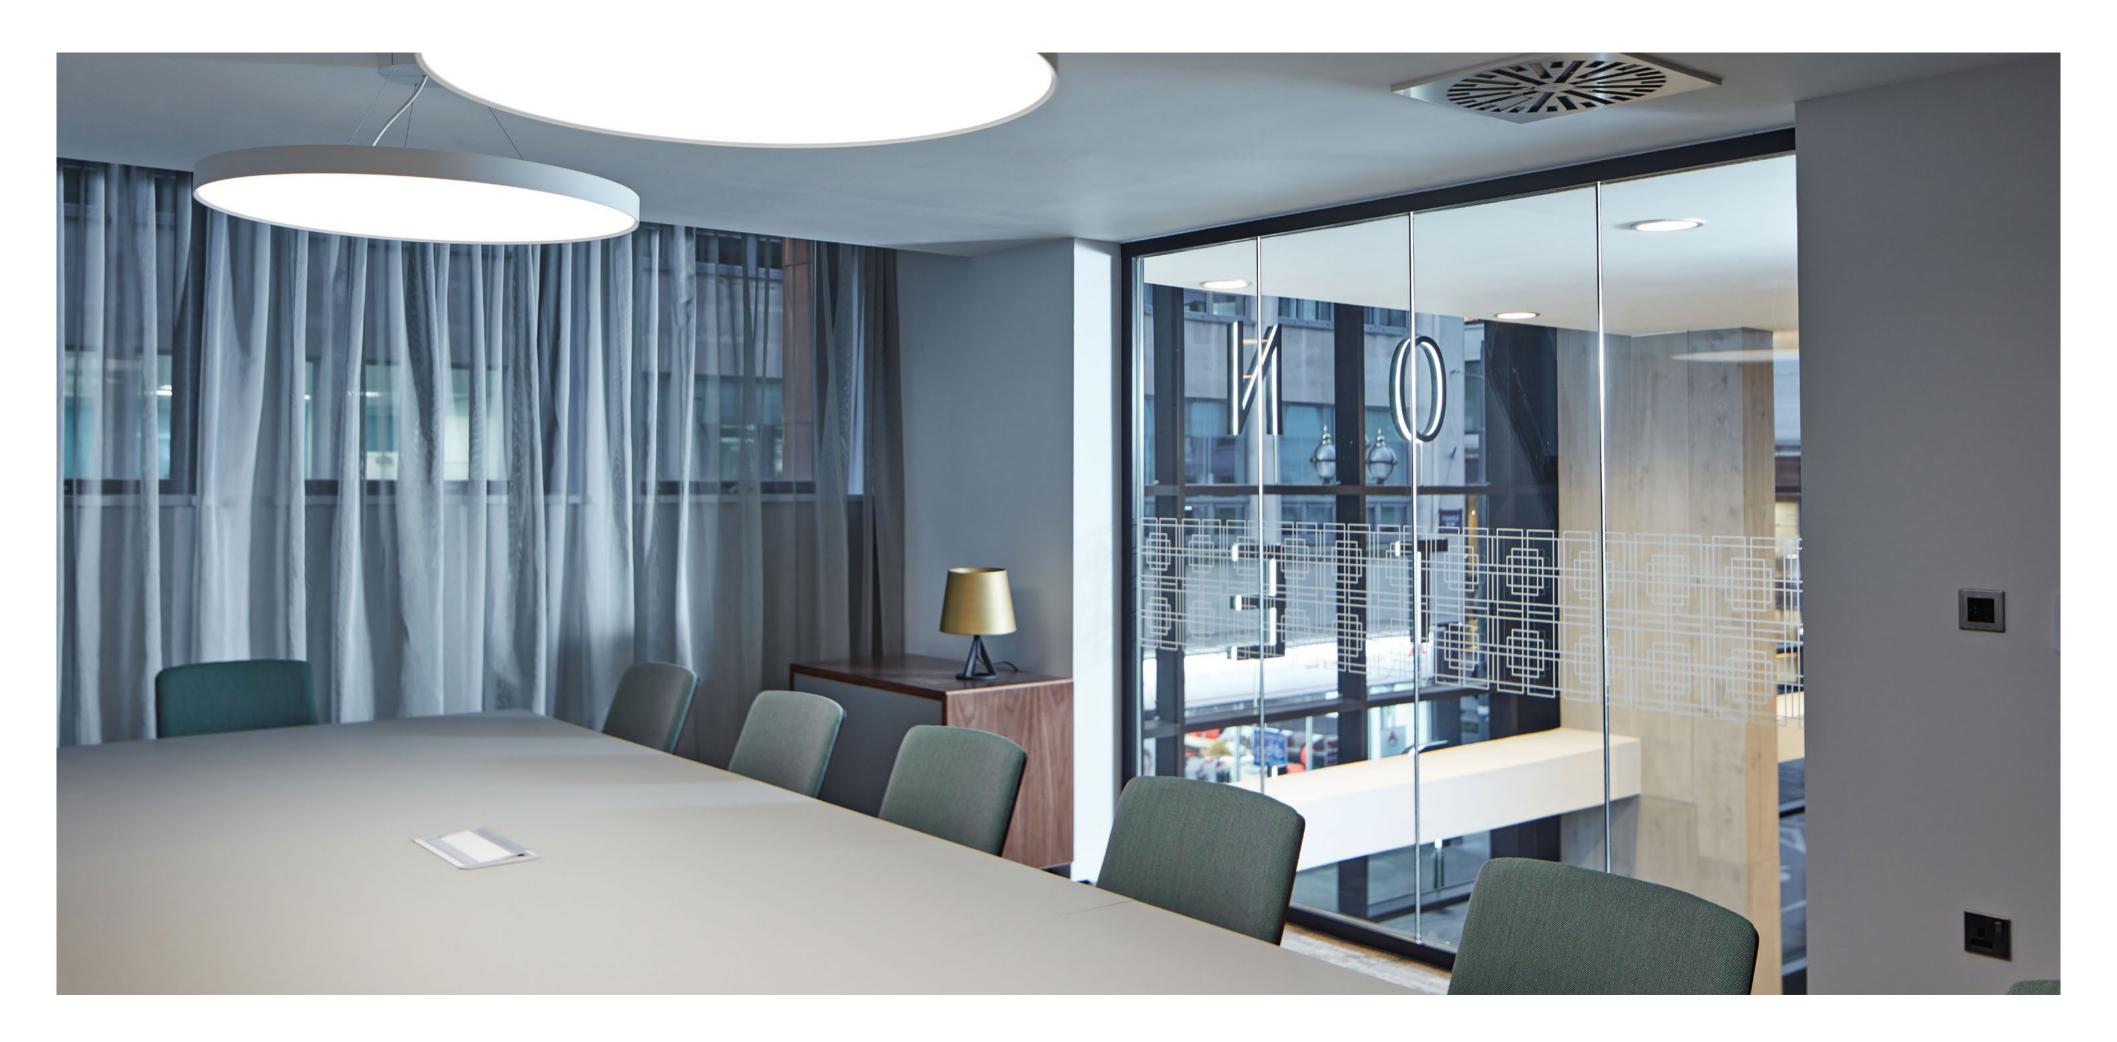

### Features · Full height glazing Full access raised floors · Suspended ceiling with LED lighting · Four pipe fan coil air conditioning · Male, female and disabled toilets on every floor 3rd Floorplate 1. 20 open plan seating 2. 24 open plan seating 3. 46 open plan seating

- 80 x Open plan seating
- 1 x Kitchen breakout
- 1 x Boardroom (16 person)
- 4 x Breakout areas
- 3 x Directors offices
- 1 x Comms room
- 3 x Small meeting rooms
- 2 x Quiet rooms

- 117 x Open plan seating
- 1 x Kitchen breakout
- 1 x Boardroom (16 person)
- 1 x Dedicated reception
- 3 x Breakout areas 1 x Comms room
- 2 x Small meeting rooms